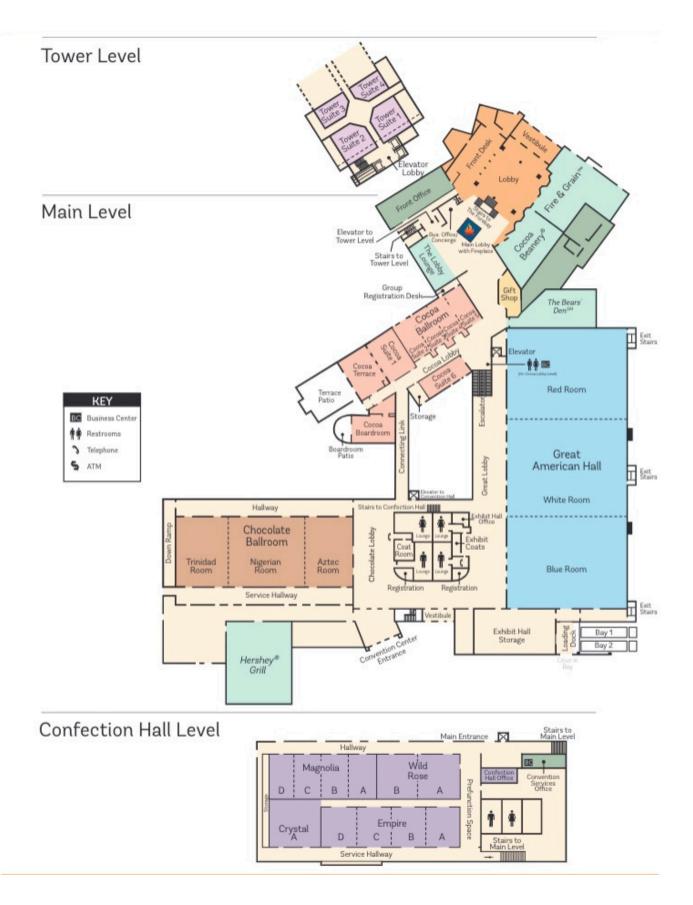

## Exhibit Hall is located in the White/Blue room of the Great American Hall on the main level